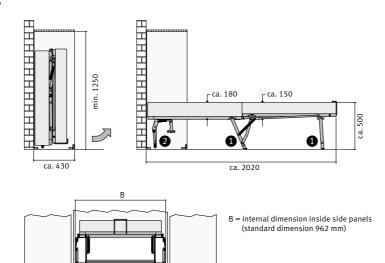

| adjustment | unit | article  |
|------------|------|----------|
| manual     | set  | BH 08-00 |

application in a home office environment

application in contract business

47

BH 08-00

| accessories           |                      | unit                 | article  |
|-----------------------|----------------------|----------------------|----------|
| crossbar width 962 mm |                      | pce.                 | KX 34-16 |
|                       | 2 pcs. per mechanism |                      |          |
| gas spring            | pce.                 | PC 21-10             |          |
| 2                     |                      | 2 pcs. per mechanism |          |
| chrome handle         | chrome handle        | pce.                 | KU 20-36 |
|                       |                      |                      |          |