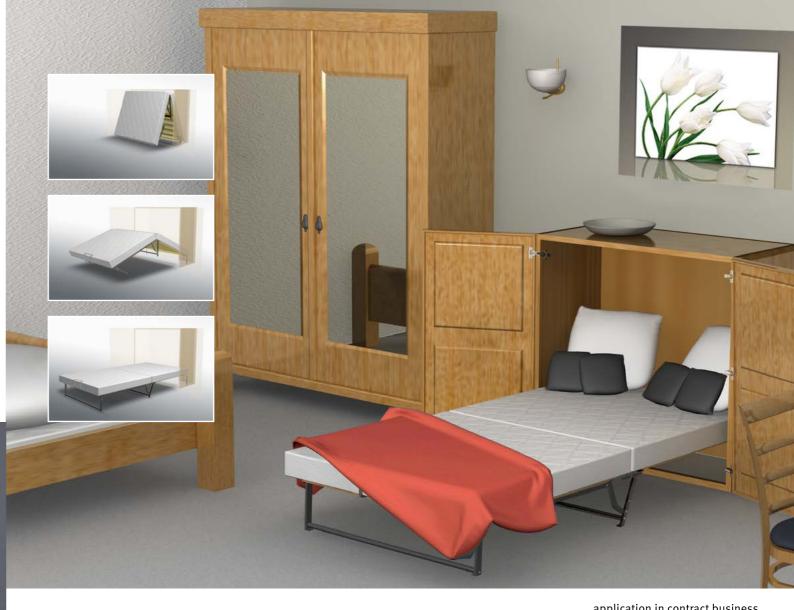

| adjustment | unit | article  |
|------------|------|----------|
| manual     | set  | BH 08-00 |

application in a home office environment

application in contract business

47

BH 08-00

| accessories           |                      | unit                 | article  |
|-----------------------|----------------------|----------------------|----------|
| crossbar width 962 mm |                      | pce.                 | KX 34-16 |
|                       | 2 pcs. per mechanism |                      |          |
| gas spring            | pce.                 | PC 21-10             |          |
| 2                     |                      | 2 pcs. per mechanism |          |
| chrome handle         | chrome handle        | pce.                 | KU 20-36 |
|                       |                      |                      |          |