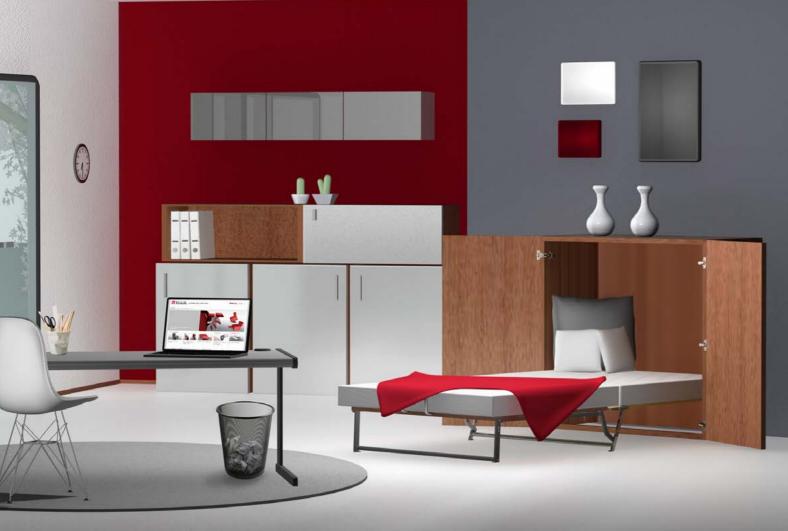

| adjustment | unit | article  |
|------------|------|----------|
| manual     | set  | BH 08-00 |

application in a home office environment

application in contract business

47

BH 08-00

| accessories           |                      | unit                 | article  |
|-----------------------|----------------------|----------------------|----------|
| crossbar width 962 mm |                      | pce.                 | KX 34-16 |
|                       | 2 pcs. per mechanism |                      |          |
| gas spring            | pce.                 | PC 21-10             |          |
| 2                     |                      | 2 pcs. per mechanism |          |
| chrome handle         | chrome handle        | pce.                 | KU 20-36 |
|                       |                      |                      |          |